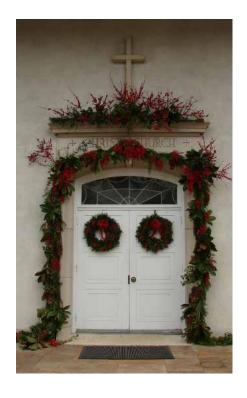

## Christmas Memorials

Every Christmas we adorn our spiritual home with fragrant wreaths and bright poinsettias in loving memory of those who have died, and in thanksgiving for special people in our lives. These decorations remain in place in the Church and All Saints' Hall through December 27.