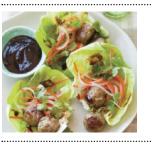

#### **Asian Pork Meatballs**

Six oversized meatballs enveloped in butter lettuce cups and drizzled with a ginger garlic sauce.

Six \$12