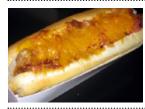

#### **Chili Cheese Dogs**

All-beef hot dogs with homemade chili, mustard, onions, and cheese.

\$1.50 each