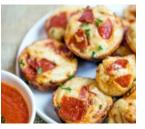

#### Pepperoni Cheese Bites

Six large pepperoni and mozzarella bites wrapped in pizza dough, baked until golden brown, and served with homemade marinara. Six \$10