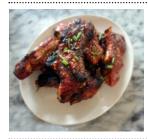

#### Korean BBQ Ribs

Baby back ribs, slow cooked and coated with a sweet and salty sauce.

Full rack \$18 Half rack \$9