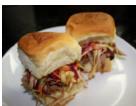

## **Pulled Pork Sliders**

Six sliders braised for 12 hours in Chef Mary's own blend of seasonings served with homemade cole slaw on Hawaiian buns.

Six \$12