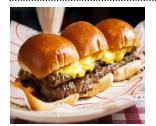

#### **Burger Sliders**

Six cheese sliders on Hawaiian rolls with house special burger sauce.

Six \$12