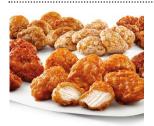

#### **Boneless Wings**

One dozen boneless wings, tossed in your choice of Hot and Sweet, Buffalo, or Carolina BBQ sauce. Or naked, if you prefer.

Dozen \$8